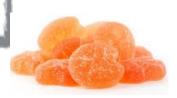

# What do they look like?

- Brownies
- Cookies
- Candies
- Beverages
- Chocolates
- BakedGoods
- •Gummy Bears

#### **Note:**

- •Children and pets are at high risk for eating these by mistake.
- •Because it takes so long to feel the effects, people may take more and more until the high kicks in, so it is very easy to take way too much
- •Edibles are sometimes labeled with their ingredients, but not always clearly.
- •The high from edibles is different from other forms of marijuana because it can have hallucinogenic and other effects throughout the body.