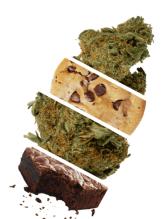

# What do they look like?

- Brownies
- Cookies
- Candies
- Beverages
- Chocolates
- BakedGoods
- •Gummy Bears